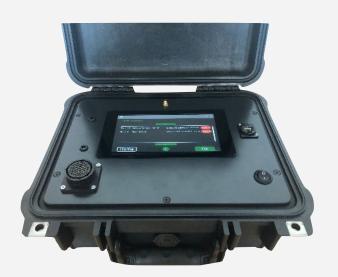

# KG Box

### COMPATIBLE WITH ANY VEHICLE

works with light, heavy and electric vehicles.

#### COMPATIBLE WITH ANY ECU

No OBD II connection required

#### INTERNET CONNECTION

uses ethernet cable, wifi or mobile data

#### **4 SIMULATION TYPES**

Open circuit Short circuit to mass Voltage variation 0V-5V PWM 0% - 100%